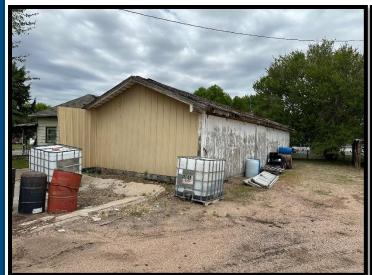

## 402 Pine Street, Big Springs NE

An industrial/commercial site in downtown Big Springs with 2,000 square foot steel main building, wooden storage building (1,008 sf), chain-link fenced concrete storage pen w/gates at each end, gravel yard and a 440-sf lean-to storage area off main building.

## **Buildings**

Main Building: Steel construction on concrete slab, 2,000 square feet, 14w X 13'h overhead door, electric service

Storage building: wood construction, 1,008 square feet,