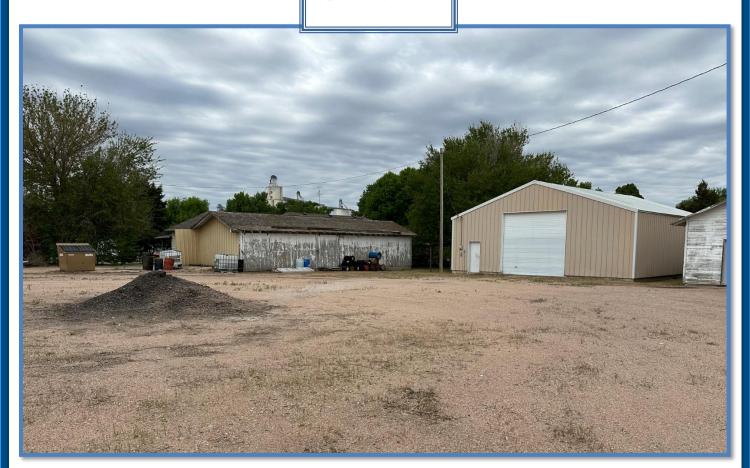

## 402 Pine Street, Big Springs NE

An industrial/commercial site in downtown Big Springs with 2,000 square foot steel main building, wooden storage building (1,008 sf), chain-link fenced concrete storage pen w/gates at each end, gravel yard and a 440-sf lean-to storage area off main building.

## **Buildings**

Main Building: Steel construction on concrete slab, 2,000 square feet, 14w X 13'h overhead door, electric service

Storage building: wood construction, 1,008 square feet,