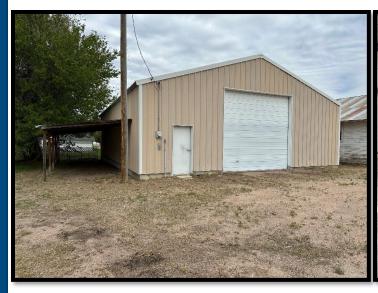

## 402 Pine Street, Big Springs NE

An industrial/commercial site in downtown Big Springs with 2,000 square foot steel main building, wooden storage building (1,008 sf), chain-link fenced concrete storage pen w/gates at each end, gravel yard and a 440-sf lean-to storage area off main building.

## **Buildings**

Main Building: Steel construction on concrete slab, 2,000 square feet, 14w X 13'h overhead door, electric service

Storage building: wood construction, 1,008 square feet,