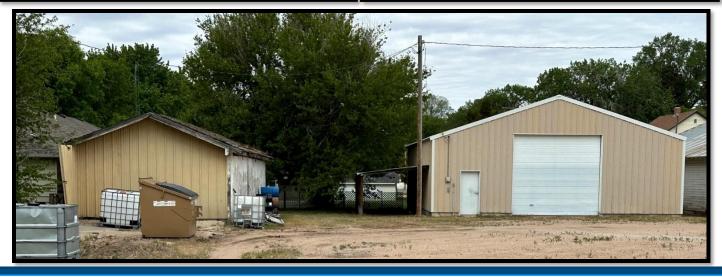

## 402 Pine Street, Big Springs NE

An industrial/commercial site in downtown Big Springs with 2,000 square foot steel main building, wooden storage building (1,008 sf), chain-link fenced concrete storage pen w/gates at each end, gravel yard and a 440-sf lean-to storage area off main building.

## **Buildings**

Main Building: Steel construction on concrete slab, 2,000 square feet, 14w X 13'h overhead door, electric service

Storage building: wood construction, 1,008 square feet,