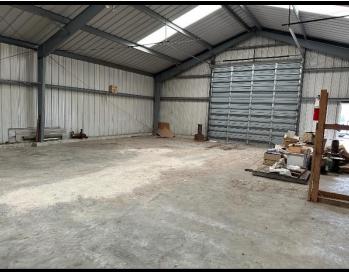

## **Buildings**

Main Building: Steel construction on concrete slab, 2,000 square feet, 14w X 13'h overhead door, electric service

Storage building: wood construction, 1,008 square feet,