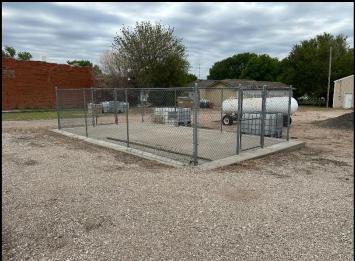

## 402 Pine Street, Big Springs NE

An industrial/commercial site in downtown Big Springs with 2,000 square foot steel main building, wooden storage building (1,008 sf), chain-link fenced concrete storage pen w/gates at each end, gravel yard and a 440-sf lean-to storage area off main building.